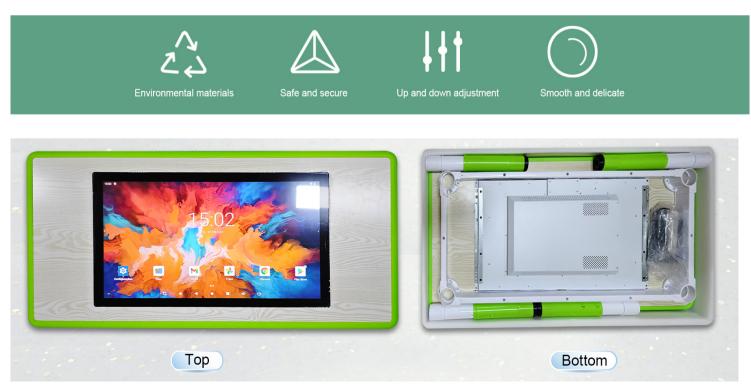

## **Advantages**

- 1. EDLA Certificated
- 2. All the table is made of plastic, it is security for kids.
- 3. Integrated with large battery, it can be used for about 6 hours.
- 4. Comes with mirror software, users can mirror mobile, laptop to the table directly.
- 5. It has whiteboard software, which can be used for writing, drawing.
- 6. With strong 8 cores CPU, writing smooth.
- 7. Coming with HDMI, which users can be used as computer monitor