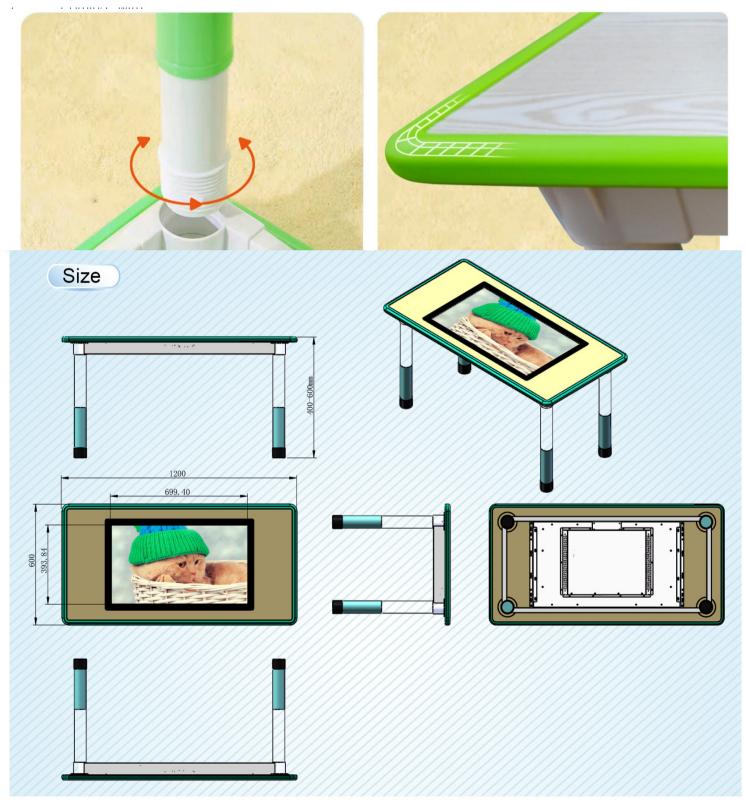

| Specification           |                     |                                                                                           |            |
|-------------------------|---------------------|-------------------------------------------------------------------------------------------|------------|
| Item                    | Description         | Kids Smart Table C32                                                                      |            |
| Physical configuration  | Diagonal Size       | 32"                                                                                       |            |
|                         | Case material       | Plastic cement                                                                            |            |
|                         | Resolution          | 1920*1080 IPS 250nit 10 Points F+F 178° View Angle                                        |            |
|                         | Battery capacity    | Lithium iron phosphate ion battery 10000mAh                                               |            |
|                         | Scaffold adjustment | High and low 180mm Revolve: Clockwise 90° / counterclockwise 90°, Tilt: 22° up / 22° down |            |
|                         | Remote control      | Support                                                                                   |            |
| Hardware configuration  | CPU (Optional)      | GM92 8788 A73*4 + A55*4                                                                   |            |
|                         | RAM                 | 8GB                                                                                       |            |
|                         | ROM                 | 128GB                                                                                     |            |
|                         | Speaker             | 8Ω5W                                                                                      |            |
| Network connections     | Wi-Fi               | Wi-Fi Dual-frequency 2.4G/5.0G 802.11 a / b / g / n / ac                                  |            |
|                         | Bluetooth           | Bluetooth5.0                                                                              |            |
| Interface configuration | USB Ports           | USB-A                                                                                     | USB 2.0 *1 |
|                         |                     | USB-C                                                                                     | Type-c *1  |
|                         | HDMI Ports          | HDMIx1                                                                                    |            |
|                         | AC Adapter          | 19V/5A*1                                                                                  |            |
| Standard fitting        | Other               | Controller*1(Optional)                                                                    |            |
|                         |                     | Capacitor touch pen(Apolegamy)                                                            |            |
| Software configuration  | Operating system    | Android 13                                                                                |            |
| Weight/ Volume          | Net Weight(KG)      | 16.2KG                                                                                    |            |
|                         | Gross Weight(KG)    | 21KG                                                                                      |            |
|                         | Volume              | 0.167m³                                                                                   |            |
| Size                    | Package Size(mm)    | 1250*500*275mm                                                                            |            |