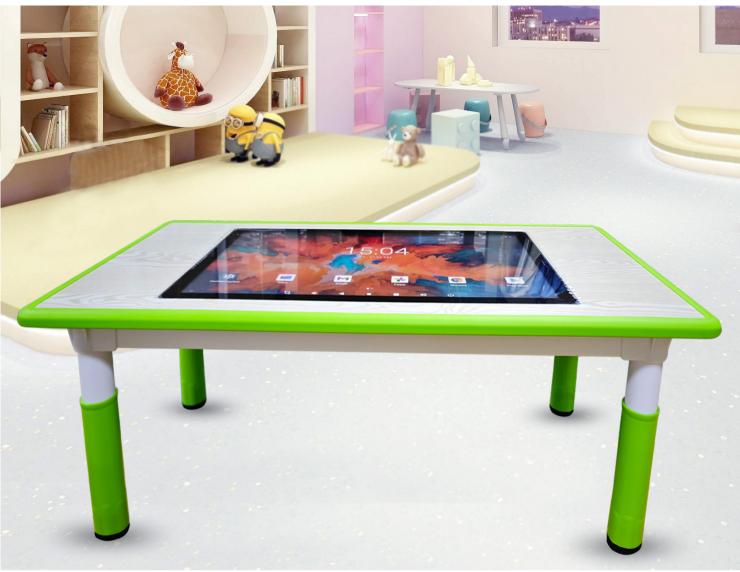

## Kids Smart Table C32

Kids Smart Table C32 is developed for the kids using. All the materials of the table are made of plastic. It is very safe for kids. We do not need to worry that the kids will be hurt seriously in case that they fall down and hit the table. It is slight which is about 20KG, it is easy to move from here to there.

## **Advantages**

- 1. EDLA Certificated
- 2. All the table is made of plastic, it is security for kids.
- 3. Integrated with large battery, it can be used for about 6 hours.
- 4. Comes with mirror software, users can mirror mobile, laptop to the table directly.
- 5. It has whiteboard software, which can be used for writing, drawing.
- 6. With strong 8 cores CPU, writing smooth.
- 7. Coming with HDMI, which users can be used as computer monitor